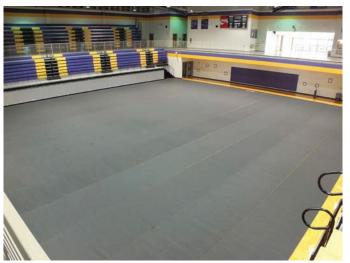

## Gym Floor Cover Rolls

**Quick Attractive Protection** 

10,000FT<sup>2</sup> saves 7,000\* Plastic Bottles from the Landfill

**Custom Logos Available** 

Included, Top Hook Seaming System more cost effective then tape