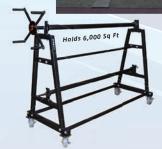

## Gym Floor Cover Rolls

**Quick Attractive Protection** 

10,000FT<sup>2</sup> saves 7,000\* Plastic Bottles from the Landfill

**Custom Logos Available** 

Included, Top Hook Seaming System more cost effective then tape