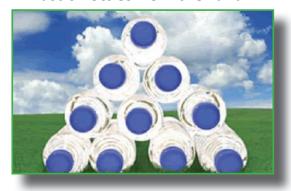

## Gym Floor Cover Rolls

**Quick Attractive Protection** 

10,000FT<sup>2</sup> saves 7,000\* Plastic Bottles from the Landfill

**Custom Logos Available** 

Included, Top Hook Seaming System more cost effective then tape